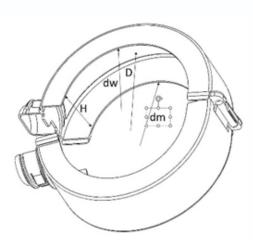

## TABELA WYMIARÓW / DIMENSION TABLE

| Gaz / Gas |                                            |                                       |    |      |      |    | Woda / Water                               |                                                              |                                     |    |      |      |  |
|-----------|--------------------------------------------|---------------------------------------|----|------|------|----|--------------------------------------------|--------------------------------------------------------------|-------------------------------------|----|------|------|--|
| DN        | Wymiar nominalny<br>/ Nominal<br>Dimension | Wymiary plomby / Seal dimensions [mm] |    |      |      | DN | Wymiar nominalny<br>/ Nominal<br>Dimension | *Średnica wewnętrzna<br>rury / Inner diameter of<br>the pipe | Wymiary plomby /<br>Seal dimensions |    |      |      |  |
|           |                                            | dm                                    | dw | D    | Н    |    | Dimension                                  | ше ріре                                                      | dm                                  | dw | D    | Н    |  |
| 15        | G3/4"                                      | 23                                    | 29 | 39,4 | 24,4 | 15 | G3/4"                                      | *1/2"                                                        | 23                                  | 29 | 39,4 | 24,4 |  |

<sup>\*</sup> ŚREDNICA WEWNĘTRZNA RURY - ROZMIAR LICZNIKA / INNER DIAMETER OF THE PIPE – SIZE OF THE WATER METER