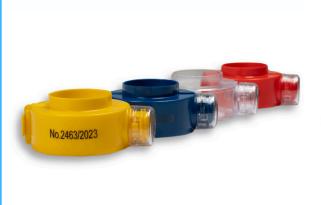

## PRODUCT DESCRIPTION

- inner diameter of the pipe 1/2"
- closure type: DipolClick
- ten-year warranty against atmospheric conditions and UV radiation
- the effectiveness of the seal security system confirmed by the Central Forensic Laboratory of the Police
- temperature range of operation from -30°C to +60°C
- unique number made using laser technology
- available colors: transparent, yellow, blue, red
- application: measuring devices (water meters, gas meters, heat meters), pressure reducers, installation devices