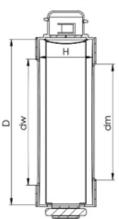

## TABELA WYMIARÓW / DIMENSION TABLE

| Gaz / Gas |                                            |                                       |    |      |      |    | Woda / Water                               |                                                              |                                     |    |      |      |  |
|-----------|--------------------------------------------|---------------------------------------|----|------|------|----|--------------------------------------------|--------------------------------------------------------------|-------------------------------------|----|------|------|--|
| DN        | Wymiar nominalny<br>/ Nominal<br>Dimension | Wymiary plomby / Seal dimensions [mm] |    |      |      | DN | Wymiar nominalny<br>/ Nominal<br>Dimension | *Średnica wewnętrzna<br>rury / Inner diameter of<br>the pipe | Wymiary plomby /<br>Seal dimensions |    |      |      |  |
|           |                                            | dm                                    | dw | D    | Н    |    | Dimension                                  | ше ріре                                                      | dm                                  | dw | D    | Н    |  |
| 15        | G3/4"                                      | 23                                    | 29 | 39,4 | 24,4 | 15 | G3/4"                                      | *1/2"                                                        | 23                                  | 29 | 39,4 | 24,4 |  |

<sup>\*</sup> ŚREDNICA WEWNĘTRZNA RURY - ROZMIAR LICZNIKA / INNER DIAMETER OF THE PIPE – SIZE OF THE WATER METER