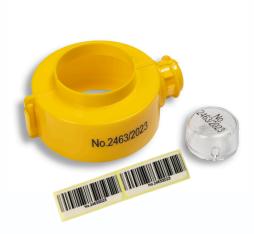

## SNAP SEAL G3/4"

## PRODUCT DESCRIPTION

- inner diameter of the pipe 1/2"
- closure type: DipolClick
- ten-year warranty against atmospheric conditions and UV radiation
- the effectiveness of the seal security system confirmed by the Central Forensic Laboratory of the Police
- temperature range of operation from -30°C to +60°C
- unique number made using laser technology
- available colors: transparent, yellow, blue, red
- application: measuring devices (water meters, gas meters, heat meters), pressure reducers, installation devices