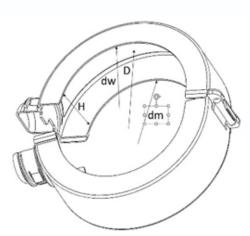

## TABELA WYMIARÓW / DIMENSION TABLE

| Gaz / Gas |                                            |                                          |    |    |      | Woda / Water |                                            |                                                              |                                     |    |    |      |
|-----------|--------------------------------------------|------------------------------------------|----|----|------|--------------|--------------------------------------------|--------------------------------------------------------------|-------------------------------------|----|----|------|
| DN        | Wymiar nominalny<br>/ Nominal<br>Dimension | Wymiary plomby / Seal dimensions<br>[mm] |    |    |      | DN           | Wymiar nominalny<br>/ Nominal<br>Dimension | *Średnica wewnętrzna<br>rury / Inner diameter of<br>the pipe | Wymiary plomby /<br>Seal dimensions |    |    |      |
|           |                                            | dm                                       | dw | D  | Н    |              | Difficusion                                | ше ріре                                                      | dm                                  | dw | D  | Н    |
| 50        | G2 ½"                                      | 65                                       | 78 | 96 | 32,4 | 50           | G2 ½"                                      | *2"                                                          | 65                                  | 78 | 96 | 32,4 |

\* ŚREDNICA WEWNĘTRZNA RURY - ROZMIAR LICZNIKA / INNER DIAMETER OF THE PIPE – SIZE OF THE WATER METER