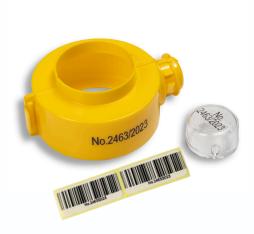

## PRODUCT DESCRIPTION

- inner diameter of the pipe 2"
- closure type: DipolClick
- ten-year warranty against atmospheric conditions and UV radiation
- the effectiveness of the seal security system confirmed by the Central Forensic Laboratory of the Police
- temperature range of operation from -30°C to +60°C
- unique number made using laser technology
- available colors: transparent, yellow, blue, red
- application: measuring devices (water meters, gas meters, heat meters), pressure reducers, installation devices