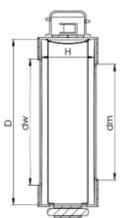

## TABELA WYMIARÓW / DIMENSION TABLE

| Gaz / Gas |                                            |                                          |    |    |      | Woda / Water |                                            |                                                              |                                     |    |    |      |
|-----------|--------------------------------------------|------------------------------------------|----|----|------|--------------|--------------------------------------------|--------------------------------------------------------------|-------------------------------------|----|----|------|
| DN        | Wymiar nominalny<br>/ Nominal<br>Dimension | Wymiary plomby / Seal dimensions<br>[mm] |    |    |      | DN           | Wymiar nominalny<br>/ Nominal<br>Dimension | *Średnica wewnętrzna<br>rury / Inner diameter of<br>the pipe | Wymiary plomby /<br>Seal dimensions |    |    |      |
|           |                                            | dm                                       | dw | D  | Н    |              | Difficusion                                | ше ріре                                                      | dm                                  | dw | D  | Н    |
| 50        | G2 ½"                                      | 65                                       | 78 | 96 | 32,4 | 50           | G2 ½"                                      | *2"                                                          | 65                                  | 78 | 96 | 32,4 |

\* ŚREDNICA WEWNĘTRZNA RURY - ROZMIAR LICZNIKA / INNER DIAMETER OF THE PIPE – SIZE OF THE WATER METER