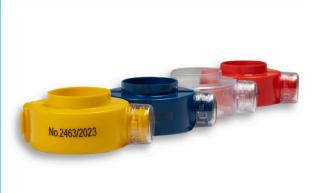

## PRODUCT DESCRIPTION

- inner diameter of the pipe 2"
- closure type: DipolClick
- ten-year warranty against atmospheric conditions and UV radiation
- the effectiveness of the seal security system confirmed by the Central Forensic Laboratory of the Police
- temperature range of operation from -30°C to +60°C
- unique number made using laser technology
- available colors: transparent, yellow, blue, red
- application: measuring devices (water meters, gas meters, heat meters), pressure reducers, installation devices